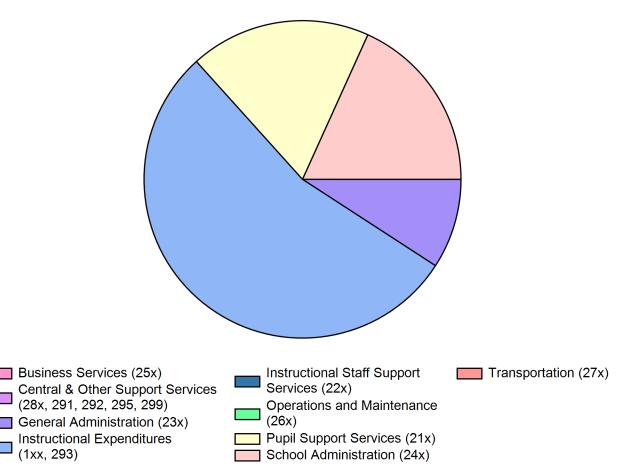

## **Educational Service Provider: Operating Expenditures**

School District: Fostering Leadership Academy (82772) Fiscal Year: 2022-2023

| Educational Service Provider Operating Expenditures        |           |         |
|------------------------------------------------------------|-----------|---------|
| Instructional Expenditures (1xx, 293)                      | \$520,521 | 54.17%  |
| Pupil Support Services (21x)                               | \$177,241 | 18.44%  |
| Instructional Staff Support Services (22x)                 | \$0       | 0.00%   |
| General Administration (23x)                               | \$88,000  | 9.16%   |
| School Administration (24x)                                | \$175,229 | 18.23%  |
| Business Services (25x)                                    | \$0       | 0.00%   |
| Operations and Maintenance (26x)                           | \$0       | 0.00%   |
| Transportation (27x)                                       | \$0       | 0.00%   |
| Central & Other Support Services (28x, 291, 292, 295, 299) | \$0       | 0.00%   |
| Total Operating Expenditures from ESP                      | \$960,991 | 100.00% |
| Total from ESP file                                        | \$960,991 | 100.0%  |